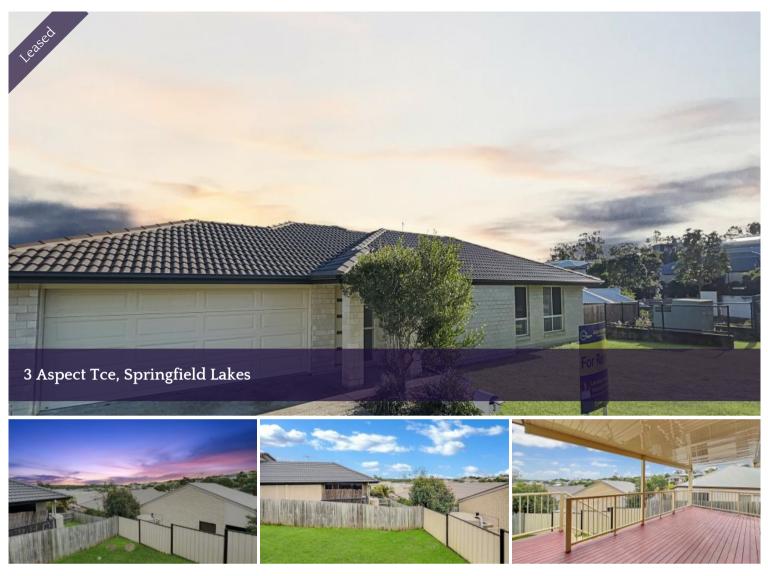

# RARE HOME IN SPRINGFIELD LAKES!

Located within the sought-after suburb of Springfield lakes and surrounded by quality new and established family homes, whilst overlooking acres of nature, you will find this beautiful home positioned on a fully fenced 526m2 block- Rare in Springfield Lakes!

Just a short drive of 30 minutes into Brisbane City and minutes away from Orion Shopping Center, local primary and secondary schools, parks and public transport, this point of difference home offers 4 large bedrooms, 2 bathrooms and a double remote lock-up garage!

A well-designed floorplan from the living and dining area to the covered alfresco and fully fenced yard is perfect for the whole family! The contemporary kitchen offers quality stainless steel appliances, a central island bench, glass top cooktop and dishwasher you will LOVE making food masterpieces in!! You are also able to relax on the deck and take in the magnificent views.

- Master bedroom with spacious ensuite and walk in robe
- Ceiling fans and built-in wardrobes throughout
- Amazing views wherever you sit in the house
- Stainless steel appliances including dishwasher
- Remote double lock-up garage
- Private covered timber deck
- Fully fenced fantastic and HUGE 526m2 block