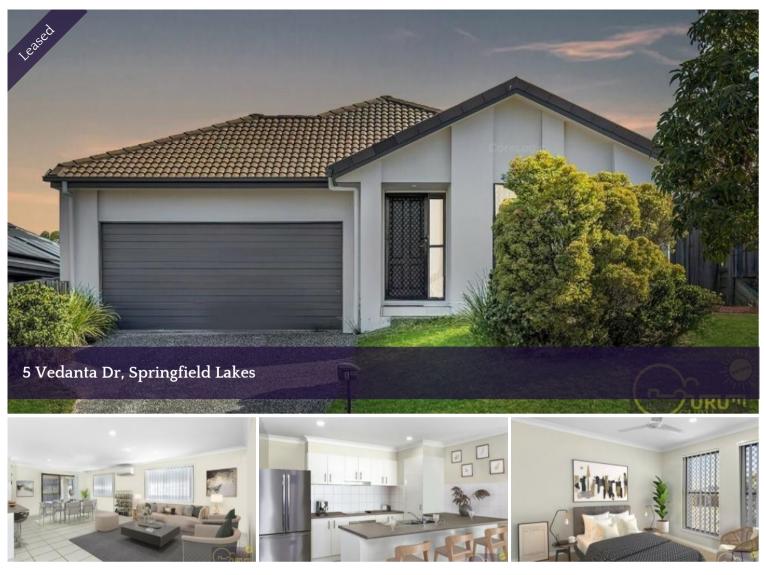

## FAMILY HOME IN A PRIME LOCATION

This home boasts modern features that make the most of the open plan living design, on a low maintenance 448m2 elevated lot.

In the coveted catchment for Springfield Central High School and State School, this home is centrally located in a short distance to Sportstar Drive, Orion Shopping Centre, local parks, the Park'n'Ride and the railway station.

Property features include:

- Master bedroom with private ensuite, and walk in robe
- All bedrooms well sized and with built in wardrobes and ceiling fans
- Large open plan living space with air conditioning
- Modern kitchen with ample bench space and modern appliances
- Covered alfresco situated off the main living area perfectly connecting the indoor to the outdoor
- Main bathroom with separate bath and shower
- Large block with a fully fenced low maintenance backyard
- Remote double lock up garage